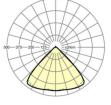

## LIGHTING TECHNOLOGY

| Placement                          | LED, Colour rendering/Light colour |
|------------------------------------|------------------------------------|
|                                    | CRI ≥ 80 / 4000K                   |
| Colour tolerance (MacAdam)         | 3SDCM                              |
| Photobiological safety (Luminaire) | RG1                                |
| Nominal luminous flux              | 4389lm                             |
| LED service life                   | 50000h L80/B10 (Tq 45°C)           |
| Luminaire luminous efficiency      | 171lm/W                            |
| Beam angle                         | 95° (C0) / 95 ° (C90)              |
| UGR lat./long.                     | 18.9 / 19.3                        |

# **DEEP-LINK**

https://www.regiolux.de/en/article/19415006015

Reference ηLB Φ ↓/↑ UGR lat./long. VDU LED 4000lm 840 100 % 98 % / 2 % 18.9 / 19.3 65° < 3000cd/m²