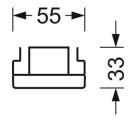

## **MECHANICS**

| silver grey/white aluminium RAL 9           | silver grey/white aluminium RAL 9006                                                         |  |
|---------------------------------------------|----------------------------------------------------------------------------------------------|--|
| ) 1531mm x 55mm x 33                        | 3mm                                                                                          |  |
|                                             | 2kg                                                                                          |  |
| Mounting rail system installation,<br>struc | Light<br>cture                                                                               |  |
|                                             |                                                                                              |  |
| n Length                                    |                                                                                              |  |
| n Width                                     |                                                                                              |  |
| n Height                                    |                                                                                              |  |
| mm                                          | Mounting rail system installation, structure.  Mounting rail system installation, structure. |  |