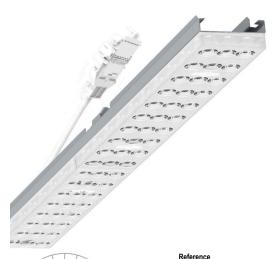

Variable device mount - Individual.Lens.Optic - direct wide distribution - visually continuous

Device mount made of a galvanised, profiled steel sheet; surface coated with polyester resin. Tool-free attachment with design-integrated pressure caps guarantee protection against theft and dismantling. Variable position on the mounting rail. Housing colour silver grey/white aluminium RAL 9006; Direct, wide-beam light distribution using individual LED lens optic made of PMMA plastic. The single lens optics ensure absolute ease of assembly and are simple to maintain thanks to the easily cleaned surface. The inner rhythm of the 3-row single lens arrangement and the overriding device mount are perfectly in tune to guarantee a homogeneous appearance in the object. Electrical connection by means of a 1m connection cable for variable device mount positioning with a 5-pin, quick-fit plug connector in the light run with free phase pre-selection. They are exchangeable, permit modernisation and reliably prolong the service life of the overall system.